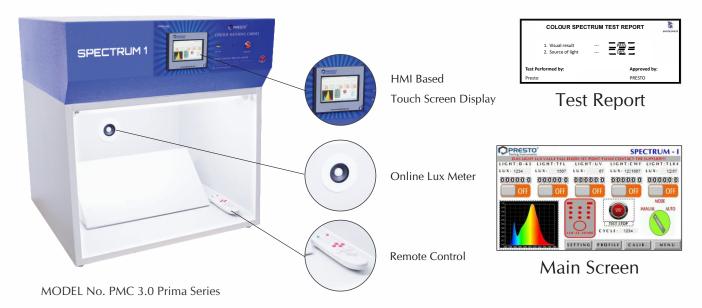

## Colour Matching Cabinet - Spectrum I

**Presto color matching cabinet Spectrum -1** is a simulation tool, which is mainly used in quality control. The color matching cabinet accurately corrects light types and thus allows direct comparison of products that must have special color characteristics. The color matching cabinet supports five possible lighting types. These colors are supplied as standard: ,"D65", "TL84, "UV", "CWF" and "TFL

We have made all these features available to you from latest and fastest Human Machine Interface (HMI). You can generate and download the soft copy of the report in-a-go in pdf format by inserting a USB in the HMI.

We have provided you with the Light to control through remotely.

- Fastest Human Machine Interface (HMI) powered by Cortex-A8 high speed processor
- 45 deggre fixture for placement of sample
- USB option available (Pen drive is not a part of supply)
- Can easily be operated with two methods i.e. manual (through touch screen) and remotely.
- Current light running status display
- Can easily programmed cyclic mode define seperate time of each light.
- Can generate and download the soft copy of the report in-a-go in pdf format
- CSV format and you can add as much Customize information
- Equipment is added with security layers to allow access only to registered user
- Incorporated with online LUX meter to monitor healthy status of lights
- Standard LUX criteria will be defined and alert message display when it decreases